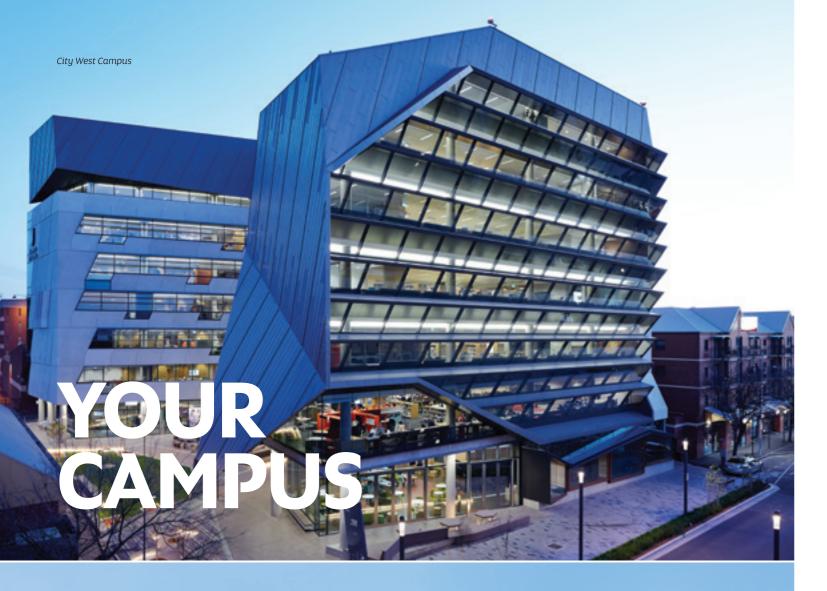

#### **City West**

City West Campus is located on the western edge of the CBD. The West End has become Adelaide's latest cultural hub and is home to exciting new infrastructure. This campus features state-of-the-art facilities, including the multi-award winning Jeffrey Smart Building and Pridham Hall — complete with a graduation space, sports complex and swimming pool.

#### What you'll study

- · Accounting
- · Art, Architecture & Design
- Business
- Creative Industries
- · Finance
- Law
- · Management & HRM
- Marketing
- · Property & Real Estate
- · Tourism & Events
- UniSA College Diplomas & Foundation Studies

#### On campus

Iress Trading Room · Legal Advice
Clinic · Moot Court · Marketing Clinic ·
Architecture Studios and Workshop ·
Contemporary Art and Design Studios ·
Photography Darkroom · Business
Student Hub · Tax Clinic · Jeffrey
Smart Building · Student Lounge ·
SASA Gallery · Architecture Museum ·
Samstag Museum · Pridham Hall ·
Gym and Pool · UniSA Health and
Medical Clinic · Bradley Building ·
Pharmacy Learning Suite · Museum of
Discovery (MOD.) · UniSA College ·
Post Office · Food Vendors