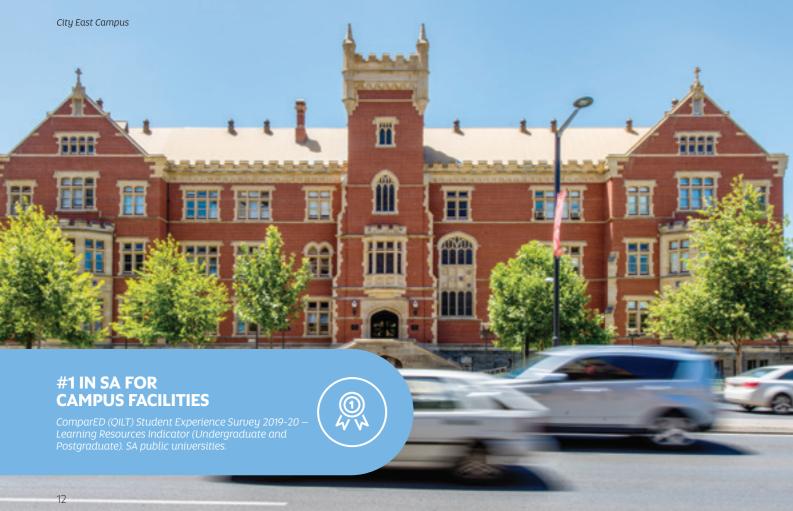

#### **City East**

City East Campus is located along North Terrace in the city's iconic East End. It's home to our wide range of health and medical science programs, boasting impressive learning facilities like custom laboratories, simulated hospital and health environments, and community clinics.

#### What you'll study

- · Biomedical Science
- · Construction Management
- · Exercise & Sport Science
- Human Movement & Clinical Exercise Physiology
- · Laboratory Medicine
- · Medical Radiation Science
- · Nursing & Midwifery
- · Nutrition & Food Sciences
- Pharmacy
- Physiotherapy & Occupational Therapy
- Podiatry
- · Public Health
- · Speech Pathology

#### On campus

Simulated Hospital · Anatomy Labs · Biomechanics Lab · Exercise Physiology Lab · X-Ray Suites · Biology Lab · Microbiology Lab · Sensory Lab · Histopathology and Haematology Lab · Virtual Environment Radiation
Training Suite · Commercial Kitchen · Environmental Chamber · Community Health Clinics · Built Environment Experiential Learning Suite · Gym · Food Vendors · Student Lounge