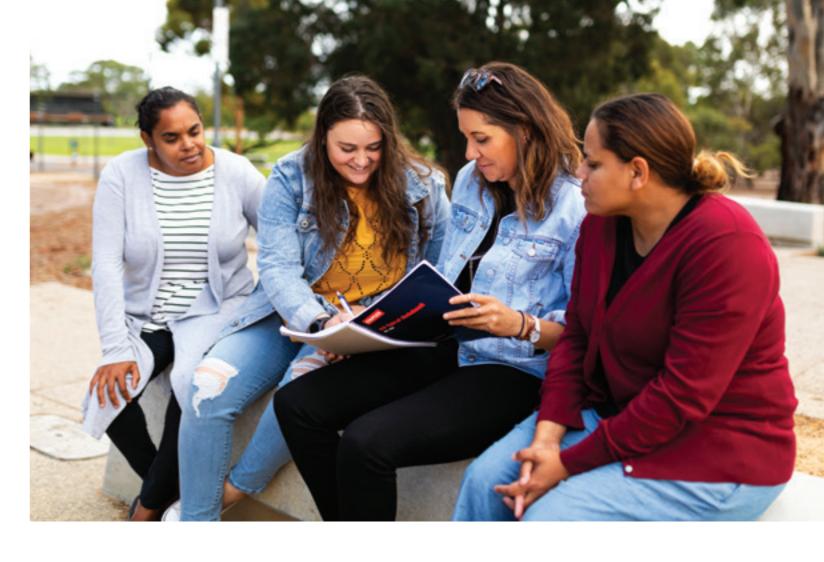

#### Aboriginal Pathway Program

This is a free\* 18-month program, specifically designed for Aboriginal students with no minimum entry qualifications needed. It will develop the skills you need to thrive at university and feel confident in your studies.

After you successfully complete the program, you can use your Grade Point Average (GPA) to competitively apply for the degree of your choice.

This program is offered at City West Campus and in regional locations, including Whyalla, Ceduna, Port Lincoln and Mount Gambier. You'll get local tutoring and one-on-one support from teaching staff.