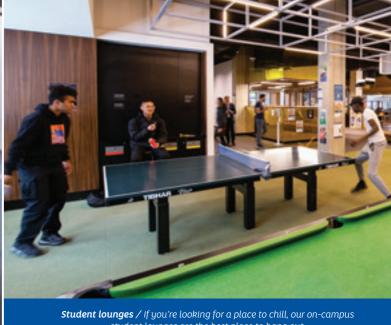

student lounges are the best place to hang out.

Campus Central / Located on all UniSA campuses, this is the go-to place for any help you need.